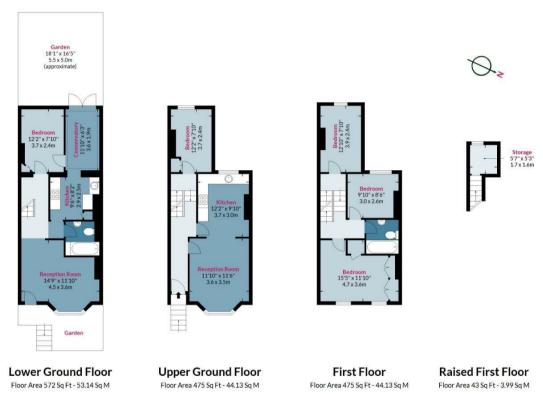

Approx. Gross Internal Area 1565 Sq Ft - 145.39 Sq M

Floor plan is for illustrative purposes only and is not to scale. Every attempt has been made to ensure the accuracy of the floor plan shown, however all measurements, fixtures, fittings and data shown are an approximate interpretation for illustrative purposes only.